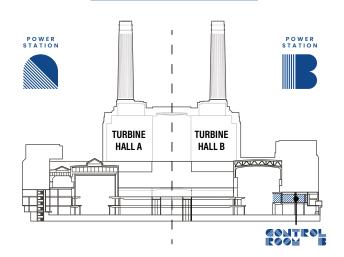

**READ BEFORE OPERATING** 

INSTRUCTION MANUAL FOR NEW ENGINEERS

**WARNING 66,000V OUTPUT** 

BATTERSEA POWER STATION
BRITISH ELECTRICAL AUTHORITY

It was a tale of two halves.

In 1929 The London Power Company broke earth and began building this colossal beacon of modernity.

Part one, Power Station A, started to generate electricity for London just seven years later.

Then, following a short pause
during World War Two, building
got back underway.

Today, 1955, the electrical supply has
been nationalised and we, the British
Electrical Authority welcome you,
the very best and brightest
engineers, to Control Room B.

Electricifying London with 203 MEGAWATTS and keeping the lights on!

# LOCATION

ONE HUNDRED AND NINE METRES TALL

**POWERING THE HOUSES** 

9

**PARLIAMENT** 

## **EQUIPMENT**

OK TRAINEE ENGINEER! READY TO LEARN MORE ABOUT OUR EQUIPMENT AND THE HISTORY OF BATTERSEA POWER STATION? SCAN THIS CODE...

TALLER THAN ST. PAUL 'S CATHEDRAL

a senior engineer for their recommendations based on your tastes.