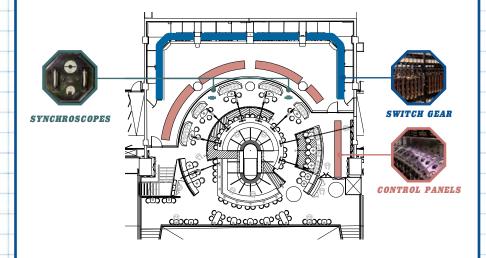

# THE SYNCHROSCOPE

FRESH / LIGHT / DELICATE / £13.5

Oxley gin, Essentiae lemon verbena liqueur, ginger & lemongrass cordial, pear purée, cloudy apple juice and fresh lime juice

WHY NOT?!

CHAMPAGNE?

£58

**English Rose NV** 

Our control panels have to be crewed around the clock to avoid blackouts.

Best fill up the cafetière!

HOT

SOFT?