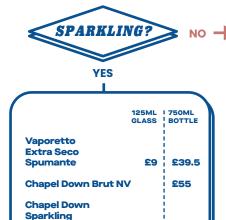

#### *► MARGARITA £13*

El Jimador Blanco tequila, Cointreau orange liqueur, sugar, lime

Avoid blackouts - ensure you are able to make clear read-outs at all times.

| YES                                   |                |                   |  |
|---------------------------------------|----------------|-------------------|--|
|                                       |                |                   |  |
|                                       | 125ML<br>GLASS | 750ML<br>BOTTLE   |  |
| Moët & Chandon<br>Impérial Blanc NV   | £15            | £88               |  |
| Moët & Chandon<br>Impérial Rosé NV    | £18            | £95               |  |
| Moët & Chandon<br>Grand Vintage Blanc |                | £120              |  |
| Veuve Clicquot<br>Yellow Label NV     |                | £95               |  |
| Dom Pérignon<br>Vintage Blanc         |                | £295              |  |
|                                       |                | 1,500ML<br>MAGNUN |  |
| Moët & Chandon<br>Impérial Blanc NV   |                | £195              |  |
| Moët & Chandon<br>Impérial Rosé NV    |                | £220              |  |
|                                       |                |                   |  |

WHY NOT?!

CHAMPAGNE?

£58

**English Rose NV** 

Our control panels have to be crewed around the clock to avoid blackouts.

Best fill up the cafetière!

HOT

SOFT?