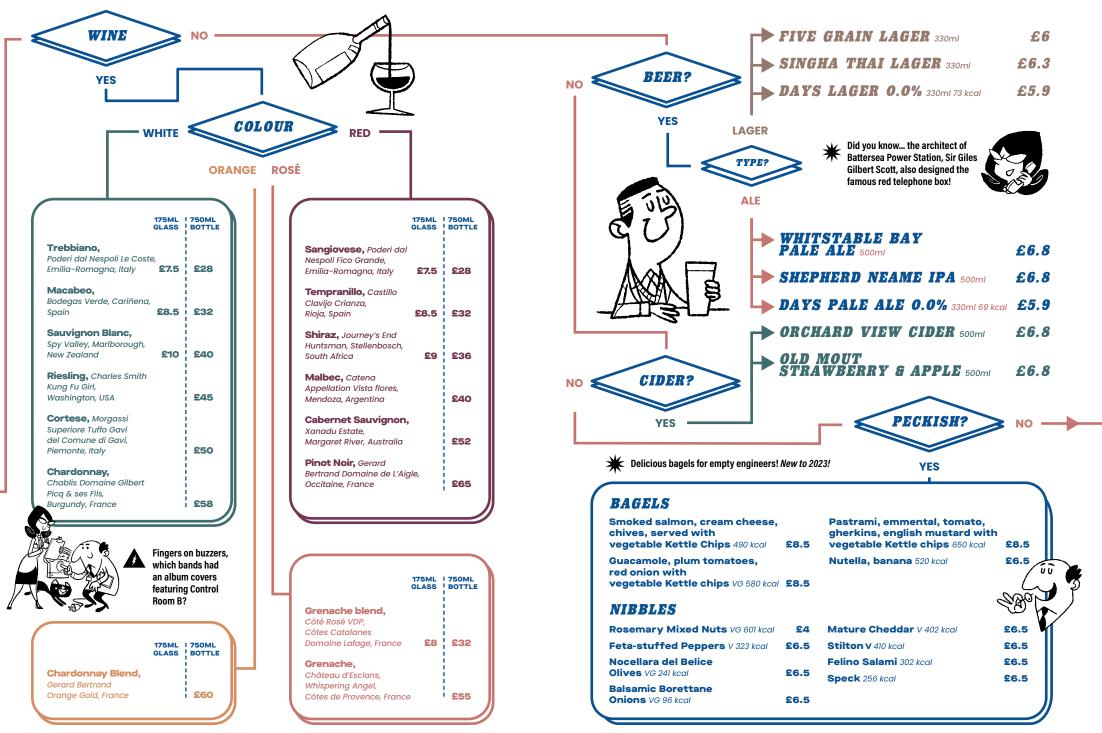

# THE SYNCHROSCOPE

FRESH / LIGHT / DELICATE / £13.5

Oxley gin, Essentiae lemon verbena liqueur, ginger & lemongrass cordial, pear purée, cloudy apple juice and fresh lime juice

# GAS WASH

TROPICAL / FRUITY / FRESH / £13.5

Grey Goose L'Original vodka, bergamot liqueur, passion fruit purée, fresh lime juice and tropical fassionola syrup

# 66,000 VOLTS

SOUR / SWEET / FRUITY / £12.5

Bacardi Carta Blanca rum, Aperol aperitif, pineapple juice, raspberry syrup, fresh lime juice and egg white

# HIGH VOLTAGE

REFRESHING / LIGHT / GINGERY / £13

Smirnoff Black No. 55 Small Batch vodka, Nardini Acqua di Cedro liqueur, Nonsuch bittersweet apple & cardamom shrub, fresh lime juice topped with Franklin & Sons original ginger ale

BATTERY LICKER

ENERGISING / CREAMY / NUTTY / £13

Bacardi Ocho rum, Disaronno liqueur, orgeat syrup and coffee

RENEWABLE ENERGY

non-alcoholic

REFRESHING / VIBRANT
/ FRUITY / £9.5 / 41 kcal

Martini Vibrante non-alcoholic aperitif, blueberry & blackcurrant cordial, fresh lime juice topped with Franklin & Sons pink grapefruit soda

### BURNING THE MIDNIGHT OIL

**RICH / HERBAL** / AROMATIC / £13.5

Tanqueray gin, Martini Riserva Speciale Ambrato vermouth, Luxardo Bitter Bianco liqueur, Quaglia Pino Mugo liqueur, activated charcoal, topped with sparkling wine foam

### HEAT TREATED

REFRESHING / CITRUSY / INVIGORATING / £14

Patron Silver tequila, Martini Riserva Speciale Bitter aperitif, chilli-infused hibiscus syrup, fresh lime juice, topped up with Franklin & Sons pink grapefruit soda

### THE SMOKE STACK

RICH / SPICY / BITTERSWEET / £13.5

El Jimador Blanco tequila, Nixta corn liqueur, Ancho Reyes Verde chilli liqueur, agave syrup, smoked sea salt, citrus essence, Angostura Bitters and Peychaud's Bitters

FIZZY / CHERRY / AROMATIC / £14.5

Hennessy V.S. cognac, Evangelista Ratafia cherry liqueur, fresh lime juice, sugar syrup, pomegranate juice, Angostura Bitters, topped with Moët & Chandon Impérial Blanc NV Champagne

**WOODY / RICH** / BOOZY / £14

Angel's Envy Bourbon whiskey, Martini Riserva Speciale Rubino vermouth, Mancino Chinato vermouth, Fernet Branca liqueur, coffee & chocolate cookie syrup

non-alcoholic

FLORAL / REFRESHING / DELICATE / £9.5 / 38 kcal

Caleño Light & Zesty non-alcoholic spirit, lavender syrup and fresh lime juice

## CLASSIC COCKTAILS

### > *APEROL SPRITZ £12.5*

Aperol aperitif and sparkling wine, topped up with Franklin & Sons 1886 soda water

#### NEGRONI £13

Bombay Sapphire gin, Campari aperitif, Martini Riserva Speciale Rubino vermouth

#### ► ESPRESSO MARTINI £13.5

Belvedere vodka, Tia Maria coffee liqueur, sugar, coffee

#### ► OLD FASHIONED £13

Woodford Reserve Bourbon whiskey, sugar and Angostura Bitters

#### *► MARGARITA £13*

El Jimador Blanco tequila, Cointreau orange liqueur, sugar, lime

Avoid blackouts - ensure you are able to make clear read-outs at all times.

| YES                                   |                |                   |  |
|---------------------------------------|----------------|-------------------|--|
|                                       |                |                   |  |
|                                       | 125ML<br>GLASS | 750ML<br>BOTTLE   |  |
| Moët & Chandon<br>Impérial Blanc NV   | £15            | £88               |  |
| Moët & Chandon<br>Impérial Rosé NV    | £18            | £95               |  |
| Moët & Chandon<br>Grand Vintage Blanc |                | £120              |  |
| Veuve Clicquot<br>Yellow Label NV     |                | £95               |  |
| Dom Pérignon<br>Vintage Blanc         |                | £295              |  |
|                                       |                | 1,500ML<br>MAGNUN |  |
| Moët & Chandon<br>Impérial Blanc NV   |                | £195              |  |
| Moët & Chandon<br>Impérial Rosé NV    |                | £220              |  |
|                                       |                |                   |  |