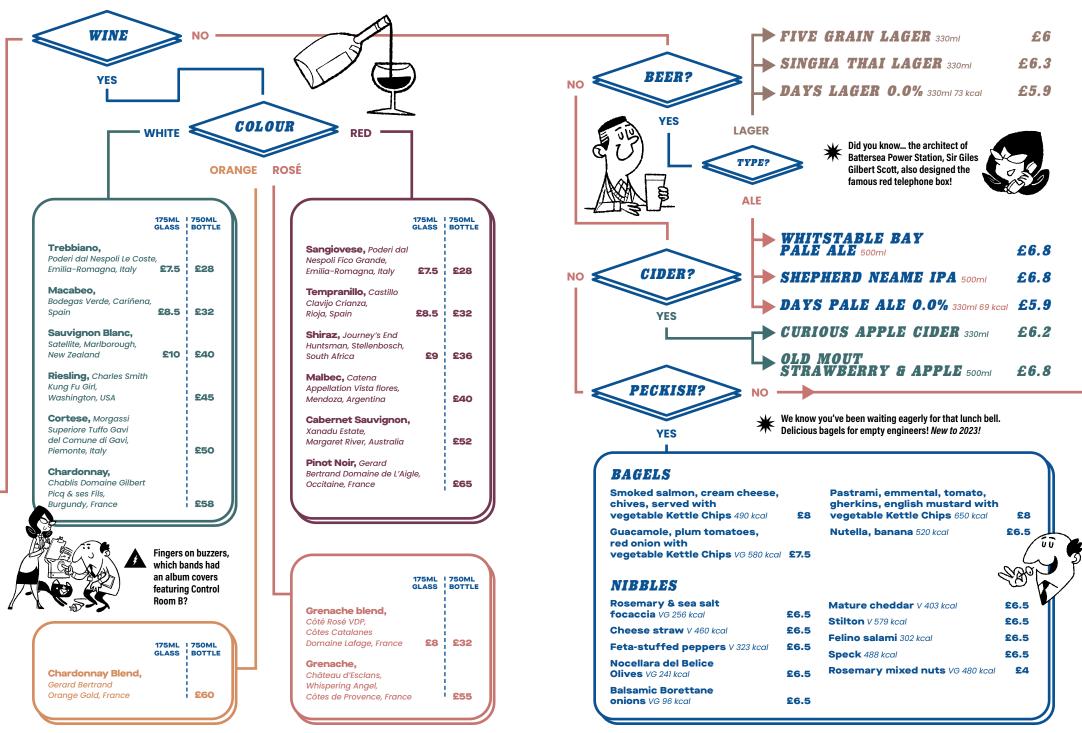

# THE SYNCHROSCOPE

FRESH / LIGHT / DELICATE / £14

Oxley gin, Essentiae lemon verbena liqueur, ginger & lemongrass cordial, pear purée, cloudy apple juice and fresh lime juice

# GAS WASH

TROPICAL / FRUITY / FRESH / £14

Grey Goose L'Original vodka, bergamot liqueur, passion fruit purée, fresh lime juice and tropical fassionola syrup

# 66,000 VOLTS

SOUR / SWEET / FRUITY / £13

Bacardi Carta Blanca rum, Aperol aperitif, pineapple juice, raspberry syrup, fresh lime juice and egg white

# HIGH VOLTAGE

REFRESHING / LIGHT / GINGERY / £12.5

Smirnoff Black No. 55 Small Batch vodka, Nardini Acqua di Cedro liqueur, Nonsuch bittersweet apple & cardamom shrub, fresh lime juice topped with Franklin & Sons original ginger ale

BATTERY LICKER

ENERGISING / CREAMY / NUTTY / £13

Bacardi Ocho rum, Disaronno liqueur, orgeat syrup and coffee

RENEWABLE ENERGY

non-alcoholic

REFRESHING / VIBRANT

/ FRUITY / £9.5 / 41 kcal

Martini Vibrante non-alcoholic aperitif, blueberry & blackcurrant cordial, fresh lime juice topped with Franklin & Sons pink grapefruit soda

### BURNING THE MIDNIGHT OIL

RICH / HERBAL / AROMATIC / £13.5

Tanqueray gin, Martini Riserva Speciale Ambrato vermouth, Luxardo Bitter Bianco liqueur, Quaglia Pino Mugo liqueur, activated charcoal, topped with sparkling wine foam

#### HEAT TREATED

REFRESHING / CITRUSY / INVIGORATING / £14

Patron Silver tequila, Martini Riserva Speciale Bitter aperitif, chilli-infused hibiscus syrup, fresh lime juice, topped up with Franklin & Sons pink grapefruit soda

### THE SMOKE STACK

RICH / SPICY / BITTERSWEET / £13.5

El Jimador Blanco tequila, Nixta corn liqueur, Ancho Reyes Verde chilli liqueur, agave syrup, smoked sea salt, citrus essence, Angostura Bitters and Peychaud's Bitters

# LIVE WIRE

FIZZY / CHERRY / AROMATIC / £15.5

Hennessy V.S. cognac, Evangelista Ratafia cherry liqueur, fresh lime juice, sugar syrup, pomegranate juice, Angostura Bitters, topped with Moët & Chandon Impérial Blanc NV Champagne

#### THE BATTERSEA NIGHTCAL

WOODY / RICH / BOOZY / £14

Angel's Envy Bourbon whiskey, Martini Riserva Speciale Rubino vermouth, Mancino Chinato vermouth, Fernet Branca liqueur, coffee & chocolate cookie syrup

# EXISTENTIAL REBEI

non-alcoholic

FLORAL / REFRESHING / DELICATE / £9.5 / 38 kcal

Caleño Light & Zesty non-alcoholic spirit, lavender syrup and fresh lime juice

### CLASSIC COCKTAILS

### → APEROL SPRITZ £12.5

Aperol aperitif and sparkling wine, topped up with Franklin & Sons 1886 soda water

#### NEGRONI £13.5

Bombay Sapphire gin, Campari aperitif, Martini Riserva Speciale Rubino vermouth

#### ► ESPRESSO MARTINI £13.5

Belvedere vodka, Tia Maria coffee liqueur, sugar, coffee

#### ► OLD FASHIONED £13.5

Woodford Reserve Bourbon whiskey, sugar and Angostura Bitters

#### ► *MARGARITA £13.5*

El Jimador Blanco tequila, Cointreau orange liqueur, sugar, lime

We also have spirits & mixers available. House pours & premium pours. Standard measure is 50ml.

|          | YES                                   |                |                       |
|----------|---------------------------------------|----------------|-----------------------|
|          |                                       |                |                       |
|          |                                       | 125ML<br>GLASS | 750ML<br>BOTTLE       |
|          | Moët & Chandon<br>Impérial Blanc NV   | £15            | £88                   |
|          | Moët & Chandon<br>Impérial Rosé NV    | £18            | £95                   |
|          | Moët & Chandon<br>Grand Vintage Blanc |                | £120                  |
|          | Veuve Clicquot<br>Yellow Label NV     |                | £95                   |
|          | Dom Pérignon<br>Vintage Blanc         |                | £295                  |
|          |                                       |                | I 1,500ML<br>I MAGNUM |
|          | Moët & Chandon<br>Impérial Blanc NV   |                | £195                  |
|          | Moët & Chandon<br>Impérial Rosé NV    |                | £220                  |
| <b>N</b> |                                       |                |                       |