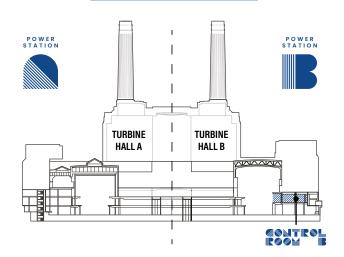

**READ BEFORE OPERATING** 

INSTRUCTION MANUAL FOR NEW ENGINEERS

**WARNING 66,000V OUTPUT** 

BATTERSEA POWER STATION
BRITISH ELECTRICAL AUTHORITY

It was a tale of two halves.

In 1929 The London Power Company broke earth and began building this colossal beacon of modernity.

Part one, Power Station A, started to generate electricity for London just seven years later.

Then, following a short pause
during World War Two, building
got back underway.

Today, 1955, the electrical supply has
been nationalised and we, the British
Electrical Authority welcome you,
the very best and brightest
engineers, to Control Room B.

Electricifying London with 203 MEGAWATTS and keeping the lights on!

# LOCATION

ONE HUNDRED AND NINE METRES TALL

**POWERING THE HOUSES** 

9

**PARLIAMENT** 

# **EQUIPMENT**

OK TRAINEE ENGINEER! READY TO LEARN MORE ABOUT OUR EQUIPMENT AND THE HISTORY OF BATTERSEA POWER STATION? SCAN THIS CODE...

TALLER THAN ST. PAUL 'S CATHEDRAL