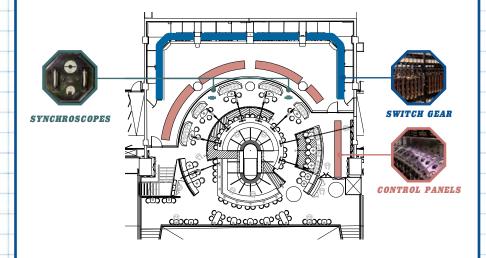

# THE SYNCHROSCOPE

FRESH / LIGHT / DELICATE / £14

Oxley gin, Essentiae lemon verbena liqueur, ginger & lemongrass cordial, pear purée, cloudy apple juice and fresh lime juice

Our control panels have to be crewed around the clock to avoid blackouts.

Best fill up the cafetière!

HOT

SOFT?