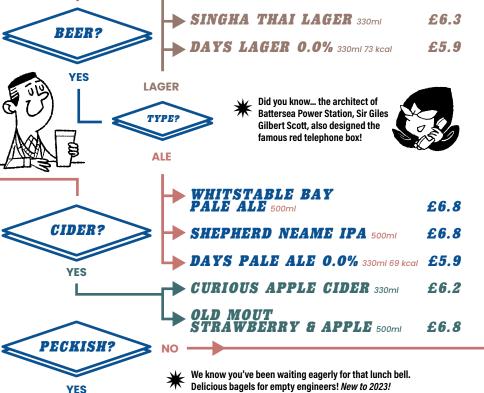

FIVE GRAIN LAGER 330ml

£6

| Smoked salmon, cream cheese,<br>chives, served with<br>regetable Kettle Chips 490 kcal       | £8   | Pastrami, emmental, tomato,<br>gherkins, english mustard with<br>vegetable Kettle Chips 650 kcal | £8   |
|----------------------------------------------------------------------------------------------|------|--------------------------------------------------------------------------------------------------|------|
| Guacamole, plum tomatoes,<br>red onion with<br>regetable Kettle Chips VG 580 kcal<br>NIBBLES | £7.5 | Nutella, banana 520 kcal                                                                         | £6.5 |
| Rosemary & sea salt                                                                          |      | Mature cheddar V 403 kcal                                                                        | £6.5 |
| ocaccia VG 256 kcal                                                                          | £6.5 | Stilton V 579 kcal                                                                               | £6.5 |
| Cheese straw V 460 kcal                                                                      | £6.5 | Felino salami 302 kcal                                                                           |      |
| eta-stuffed peppers V 323 kcal                                                               | £6.5 |                                                                                                  | £6.5 |
| Nocellara del Belice                                                                         |      | Speck 488 kcal                                                                                   | £6.5 |
| Dives VG 241 kcal                                                                            | £6.5 | Rosemary mixed nuts VG 480 kcal                                                                  | £4   |
| Balsamic Borettane<br>pnions VG 96 kcal                                                      | £6.5 |                                                                                                  |      |
|                                                                                              |      |                                                                                                  |      |