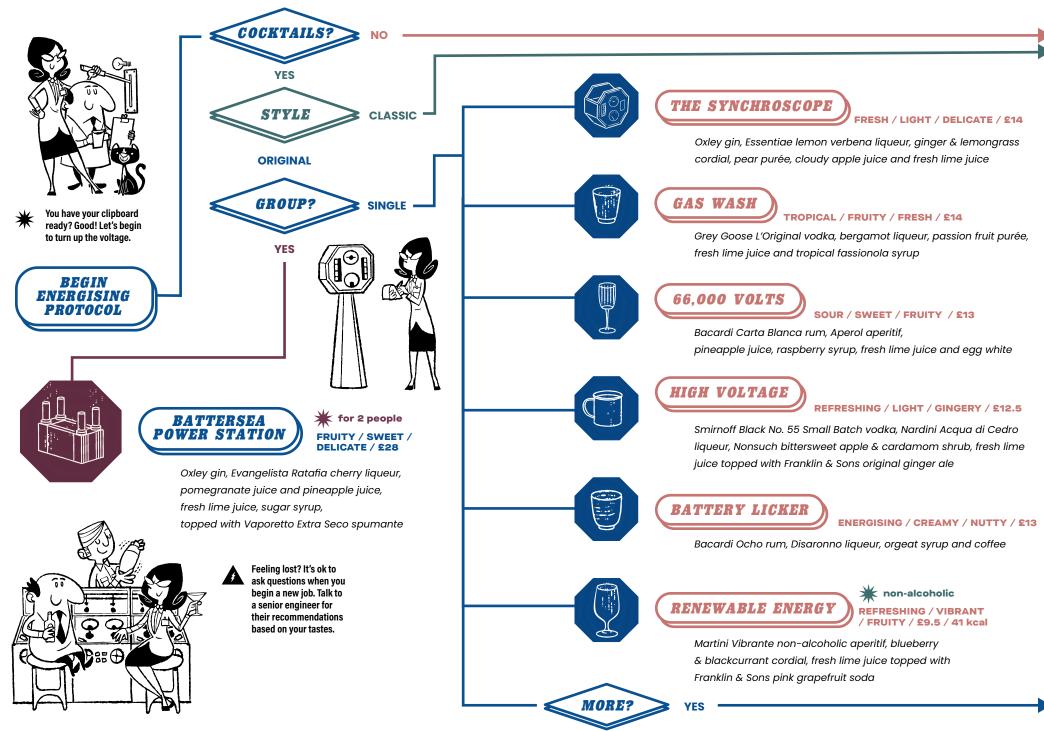

> Electricifying London with 203 MEGAWATTS and keeping the lights on!

All items include VAT. All items are subject to availability. A discretionary 12.5% service charge will be added to your bill.

W

M

**BURNING THE MIDNIGHT OIL RICH / HERBAL** / AROMATIC / £13.5