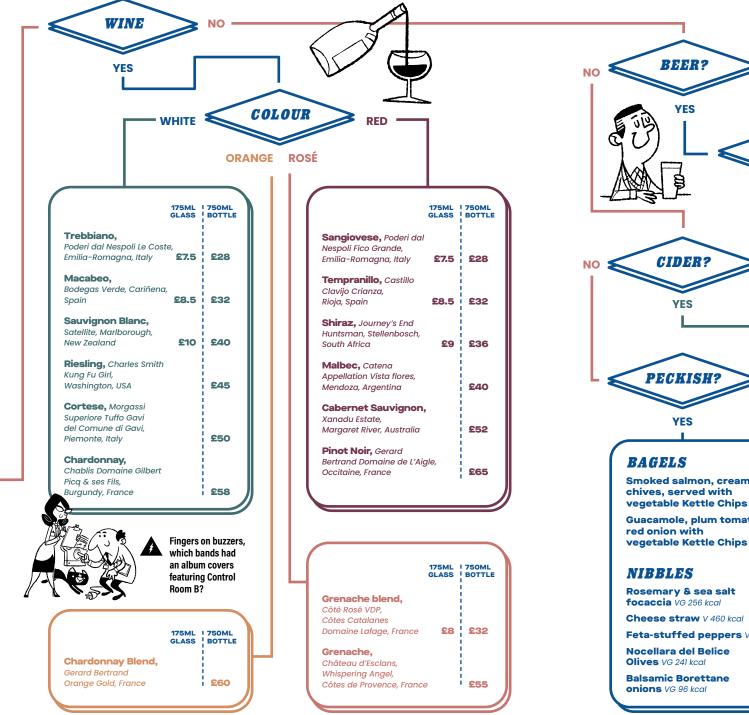

FIVE GRAIN LAGER 330ml

£6

| Smoked salmon, cream cheese,<br>chives, served with<br>regetable Kettle Chips 490 kcal       | £8   | Pastrami, emmental, tomato,<br>gherkins, english mustard with<br>vegetable Kettle Chips 650 kcal | £8   |
|----------------------------------------------------------------------------------------------|------|--------------------------------------------------------------------------------------------------|------|
| Guacamole, plum tomatoes,<br>red onion with<br>regetable Kettle Chips VG 580 kcal<br>NIBBLES | £7.5 | Nutella, banana 520 kcal                                                                         | £6.5 |
| Rosemary & sea salt                                                                          |      | Mature cheddar V 403 kcal                                                                        | £6.5 |
| ocaccia VG 256 kcal                                                                          | £6.5 | Stilton V 579 kcal                                                                               | £6.5 |
| Cheese straw V 460 kcal                                                                      | £6.5 | Felino salami 302 kcal                                                                           |      |
| eta-stuffed peppers V 323 kcal                                                               | £6.5 |                                                                                                  | £6.5 |
| Nocellara del Belice                                                                         |      | Speck 488 kcal                                                                                   | £6.5 |
| Dives VG 241 kcal                                                                            | £6.5 | Rosemary mixed nuts VG 480 kcal                                                                  | £4   |
| Balsamic Borettane<br>pnions VG 96 kcal                                                      | £6.5 |                                                                                                  |      |
|                                                                                              |      |                                                                                                  |      |