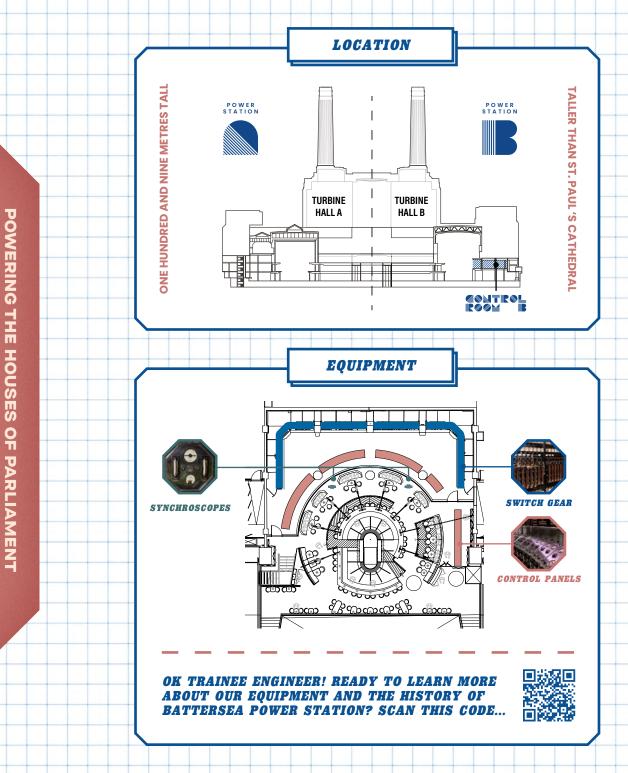

#### It was a tale of two halves.

In 1929 The London Power Company broke earth and began building this colossal beacon of modernity. Part one, Power Station A, started to generate electricity for London just seven years later.

Then, following a short pause during World War Two, building got back underway. Today, **1955**, the electrical supply has been nationalised and we, the British Electrical Authority welcome you, the very best and brightest engineers, to Control Room B.

> Electricifying London with 203 MEGAWATTS and keeping the lights on!

All items include VAT. All items are subject to availability. A discretionary 12.5% service charge will be added to your bill.

W

M

**BURNING THE MIDNIGHT OIL RICH / HERBAL** / AROMATIC / £13.5