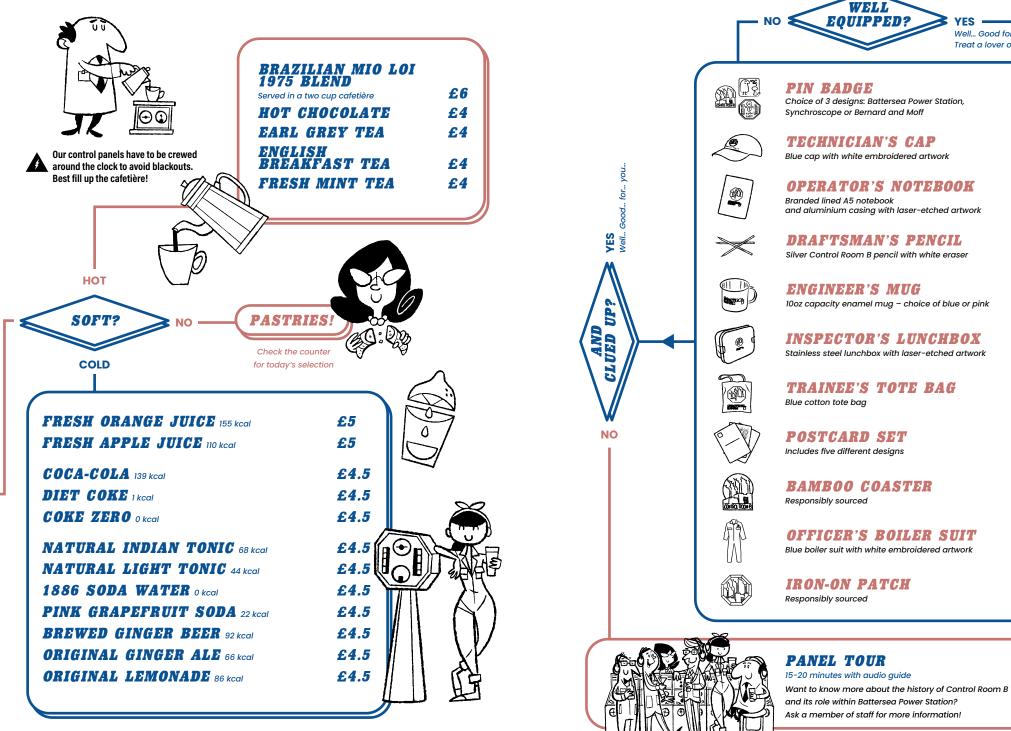

FIVE GRAIN LAGER 330ml

£6

| Smoked salmon, cream cheese,<br>chives, served with<br>regetable Kettle Chips 490 kcal       | £8   | Pastrami, emmental, tomato,<br>gherkins, english mustard with<br>vegetable Kettle Chips 650 kcal | £8   |
|----------------------------------------------------------------------------------------------|------|--------------------------------------------------------------------------------------------------|------|
| Guacamole, plum tomatoes,<br>red onion with<br>regetable Kettle Chips VG 580 kcal<br>NIBBLES | £7.5 | Nutella, banana 520 kcal                                                                         | £6.5 |
| Rosemary & sea salt                                                                          |      | Mature cheddar V 403 kcal                                                                        | £6.5 |
| ocaccia VG 256 kcal                                                                          | £6.5 | Stilton V 579 kcal                                                                               | £6.5 |
| Cheese straw V 460 kcal                                                                      | £6.5 | Felino salami 302 kcal                                                                           |      |
| eta-stuffed peppers V 323 kcal                                                               | £6.5 |                                                                                                  | £6.5 |
| Nocellara del Belice                                                                         |      | Speck 488 kcal                                                                                   | £6.5 |
| Dives VG 241 kcal                                                                            | £6.5 | Rosemary mixed nuts VG 480 kcal                                                                  | £4   |
| Balsamic Borettane<br>pnions VG 96 kcal                                                      | £6.5 |                                                                                                  |      |
|                                                                                              |      |                                                                                                  |      |

YES

Well... Good for you. Treat a lover or a friend!

£4

£15

£15

£2

£20

£25

£8

£5

£5

£50

£5

£12

©