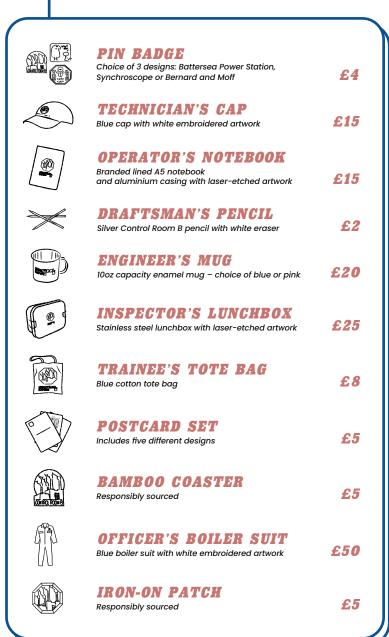

### PANEL TOUR

15-20 minutes with audio guide

£12

£50PP

Want to know more about the history of Control Room B and its role within Battersea Power Station? Ask a member of staff for more information!



**≱** New experience to Summer 2023! **≱** 

Mission: Restore power to the Control Room in 90 minutes **Location:** Behind the dials of Control Room B

Fuel: Two cocktails included (non-alcoholic options available)

Immerse yourself in a thrilling escape room at Battersea Power Station's Control Room B. Solve puzzles, decode clues, and restore power within 90 minutes. Experience the original control desks, enjoy engineer-crafted cocktails, and revel in industrial beauty. Ideal for unique activities, team bonding, and adventure seekers. Ask a member of staff for more information!