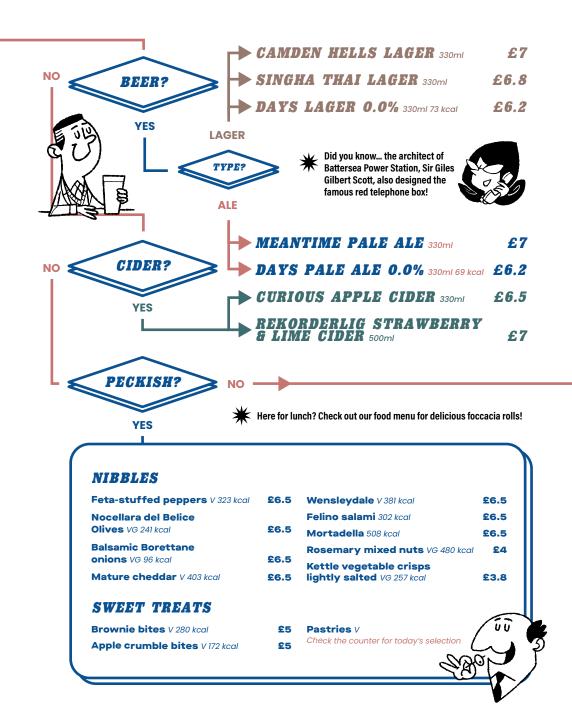

ne,<br>Southern Rhône, France | e,    | £52             |
| <b>Tempranillo,</b> Izadi,<br>Rioja Reserva, <i>Rioja, Spain</i>                                        |       | £58             |

| 175ML<br>GLASS                                                                 | 750ML<br>BOTTLE |
|--------------------------------------------------------------------------------|-----------------|
| Pinot Grigio Rosato, Ponte Pietra, Veneto, Italy £8.5                          | £34             |
| <b>Grenache blend,</b> Maison Mirabeau, Classic, Côtes de Provence, France     | £43             |
| <b>Grenache,</b> Château d'Esclans Whispering Angel, Côtes de Provence. France | £55             |
| Cotes de Provence, Prance                                                      | 1 233           |









### PANEL TOUR

15-20 minutes with audio guide

£12

£50PP

Want to know more about the history of Control Room B and its role within Battersea Power Station? Ask a member of staff for more information!



**≱** New experience to Summer 2023! **≱** 

Mission: Restore power to the Control Room in 90 minutes **Location:** Behind the dials of Control Room B

Fuel: Two cocktails included (non-alcoholic options available)

Immerse yourself in a thrilling escape room at Battersea Power Station's Control Room B. Solve puzzles, decode clues, and restore power within 90 minutes. Experience the original control desks, enjoy engineer-crafted cocktails, and revel in industrial beauty. Ideal for unique activities, team bonding, and adventure seekers. Ask a member of staff for more information!