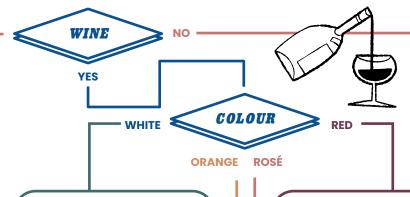

**YES** 

£58

£48

**Chapel Down** Sparkling **English Rose NV** Kent, England

**Prosecco Spumante** 

Ca' di Alte, Veneto, Italy

Reserve Brut 2019

**Extra Dry** 

Kent, England

Wild Life Botanicals **Nude Sparkling** Cornwall, England

Fingers on buzzers, which band had an album cover featuring Control Room B?

Chardonnay Blend,
Gerard Bertrand
Orange Gold, France

|                                                                                                         |       | I 750M<br>BOTTI |
|---------------------------------------------------------------------------------------------------------|-------|-----------------|
| <b>Merlot &amp; Corvina,</b><br>Ponte Pietra, <i>Veneto, Italy</i>                                      | £7.8  | £32             |
| <b>Organic Monastrell,</b><br>Familia Castaño,<br><i>Murcia, Spain</i>                                  | £8.9  | £36             |
| <b>Shiraz,</b> Journey's End<br>Huntsman, Stellenbosch,<br>South Africa                                 | 29.8  | £40             |
| <b>Malbec,</b> Kaiken Clásico,<br>Mendoza, Argentina                                                    | £10.5 | £36             |
| <b>Grenache,</b> Willunga 100<br>McLaren Vale, South Austr                                              |       | £46             |
| <b>Grenache, Mourvèdre</b><br><b>Syrah,</b> Famille Perrin<br>Côtes-du-Rhône,<br>Southern Rhône, France | e,    | £52             |
| <b>Tempranillo,</b> Izadi,<br>Rioja Reserva, <i>Rioja, Spain</i>                                        |       | £58             |

| 175ML<br>GLASS                                                                 | 750ML<br>BOTTLE |
|--------------------------------------------------------------------------------|-----------------|
| Pinot Grigio Rosato, Ponte Pietra, Veneto, Italy £8.5                          | £34             |
| <b>Grenache blend,</b> Maison Mirabeau, Classic, Côtes de Provence, France     | £43             |
| <b>Grenache,</b> Château d'Esclans Whispering Angel, Côtes de Provence. France | £55             |
| Cotes de Provence, Prance                                                      | 1 233           |