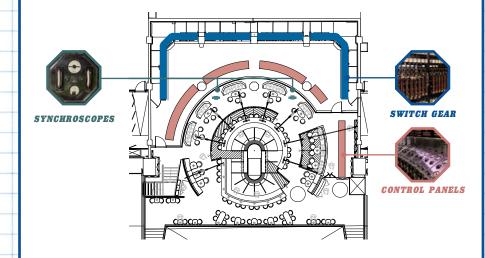

# THE SYNCHROSCOPE

FRESH / LIGHT / DELICATE / £15.5

Oxley gin, Essentiae lemon verbena liqueur, ginger & lemongrass cordial, pear purée, cloudy apple juice and fresh lime juice

### PANEL TOUR

15-20 minutes with audio guide

£12

£50PP

Want to know more about the history of Control Room B and its role within Battersea Power Station? Ask a member of staff for more information!

**≱** New experience to Summer 2023! **≱** 

Mission: Restore power to the Control Room in 90 minutes **Location:** Behind the dials of Control Room B

Fuel: Two cocktails included (non-alcoholic options available)

Immerse yourself in a thrilling escape room at Battersea Power Station's Control Room B. Solve puzzles, decode clues, and restore power within 90 minutes. Experience the original control desks, enjoy engineer-crafted cocktails, and revel in industrial beauty. Ideal for unique activities, team bonding, and adventure seekers. Ask a member of staff for more information!