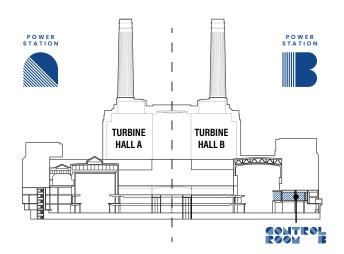

**READ BEFORE OPERATING** 

INSTRUCTION MANUAL FOR NEW ENGINEERS

**WARNING 66,000V OUTPUT** 

BATTERSEA POWER STATION
BRITISH ELECTRICAL AUTHORITY

It was a tale of two halves.

In 1929 The London Power Company broke earth and began building this colossal beacon of modernity.

Part one, Power Station A, started to generate electricity for London just seven years later.

Then, following a short pause
during World War Two, building
got back underway.

Today, 1955, the electrical supply has
been nationalised and we, the British
Electrical Authority welcome you,
the very best and brightest
engineers, to Control Room B.

Electricifying London with 203 MEGAWATTS and keeping the lights on!

# LOCATION

ONE HUNDRED AND NINE METRES TALL

**POWERING THE HOUSES** 

9

**PARLIAMENT** 