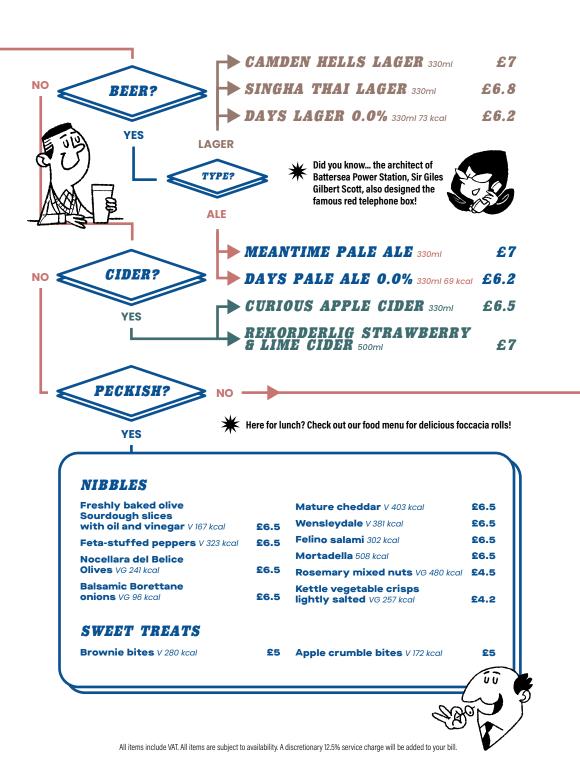

#### **EQUIPMENT**

OK TRAINEE ENGINEER! READY TO LEARN MORE ABOUT OUR EQUIPMENT AND THE HISTORY OF BATTERSEA POWER STATION? SCAN THIS CODE...

TALLER THAN ST. PAUL 'S CATHEDRAL

You have your clipboard ready? Good! Let's begin to turn up the voltage.