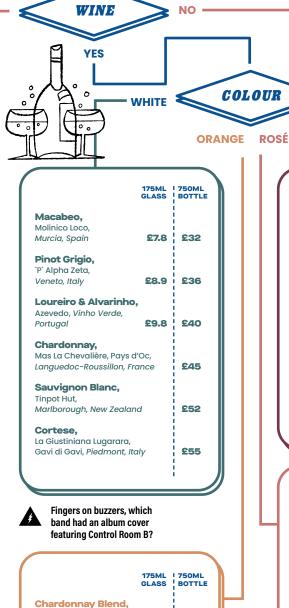

**Gerard Bertrand** 

Orange Gold, France

| 175<br>GLA                         |         |
|------------------------------------|---------|
| Merlot & Corvina,                  |         |
| Ponte Pietra, Veneto, Italy        | 7.8 £32 |
| Organic Monastrell,                |         |
| Familia Castaño,                   |         |
| Murcia, Spain £8                   | 8.9 £36 |
| Malbec, Kaiken Clásico,            |         |
| Mendoza, Argentina £10             | .5 £36  |
| Grenache, Willunga 100,            |         |
| McLaren Vale, South Australia      | £46     |
| Grenache, Mourvèdre,               |         |
| Syrah, Famille Perrin              | - 1     |
| Côtes-du-Rhône,                    | 1       |
| Southern Rhône, France             | £52     |
| Tempranillo, Izadi,                |         |
| Rioja Reserva, <i>Rioja, Spain</i> | £58     |

| 175ML<br>GLASS                                                                   |     |
|----------------------------------------------------------------------------------|-----|
| Pinot Grigio Rosato, Ponte Pietra, Veneto, Italy £8.5                            | £34 |
| <b>Grenache blend,</b><br>Maison Mirabeau, Classic,<br>Côtes de Provence, France | £43 |
| Grenache, Château d'Esclans Whispering Angel, Côtes de Proyence France           | £55 |