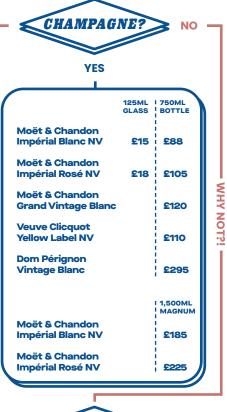

#### LIVE WIRE

FIZZY / FRUITY / AROMATIC / £16

Hennessy V.S. cognac, Evangelista Ratafia cherry liqueur, fresh lime juice, sugar syrup, pomegranate juice and Angostura Bitters, topped with Moët & Chandon Impérial Blanc NV Champagne