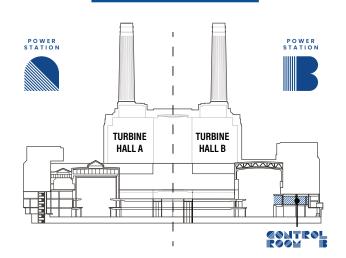

**READ BEFORE OPERATING** 

INSTRUCTION MANUAL FOR NEW ENGINEERS

**WARNING 66,000V OUTPUT** 

BATTERSEA POWER STATION
BRITISH ELECTRICAL AUTHORITY

It was a tale of two halves.

In 1929 The London Power Company broke earth and began building this colossal beacon of modernity.

Part one, Power Station A, started to generate electricity for London just seven years later.

Then, following a short pause
during World War Two, building
got back underway.

Today, 1955, the electrical supply has
been nationalised and we, the British
Electrical Authority welcome you,
the very best and brightest
engineers, to Control Room B.

Electricifying London with 203 MEGAWATTS and keeping the lights on!

#### LOCATION

ONE HUNDRED AND NINE METRES TALL

**POWERING THE HOUSES** 

9

**PARLIAMENT** 