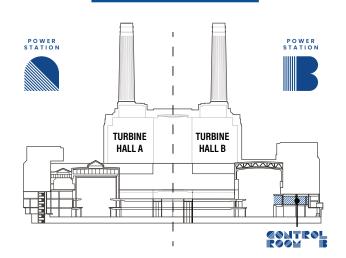

**READ BEFORE OPERATING** 

INSTRUCTION MANUAL FOR NEW ENGINEERS

**WARNING 66,000V OUTPUT** 

BATTERSEA POWER STATION
BRITISH ELECTRICAL AUTHORITY

It was a tale of two halves.

In 1929 The London Power Company broke earth and began building this colossal beacon of modernity.
Part one, Power Station A, started to generate electricity for London just seven years later.

Then, following a short pause
during World War Two, building
got back underway.

Today, 1955, the electrical supply has
been nationalised and we, the British
Electrical Authority welcome you,
the very best and brightest
engineers, to Control Room B.

Electricifying London with 203 MEGAWATTS and keeping the lights on!

#### LOCATION

ONE HUNDRED AND NINE METRES TALL

**POWERING THE HOUSES** 

9

**PARLIAMENT** 

#### **EQUIPMENT**

OK TRAINEE ENGINEER! READY TO LEARN MORE ABOUT OUR EQUIPMENT AND THE HISTORY OF BATTERSEA POWER STATION? SCAN THIS CODE...

TALLER THAN ST. PAUL 'S CATHEDRAL

You have your clipboard ready? Good! Let's begin to turn up the voltage.