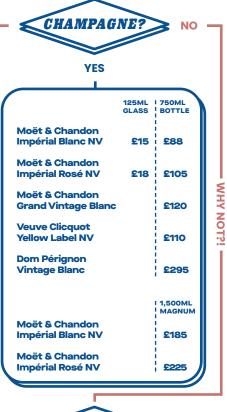

#### LIVE WIRE

FIZZY / FRUITY / AROMATIC / £16.5

Hennessy V.S. cognac, Evangelista Ratafia cherry liqueur, fresh lime juice, sugar syrup, pomegranate juice and Angostura Bitters, topped with Moët & Chandon Impérial Blanc NV Champagne