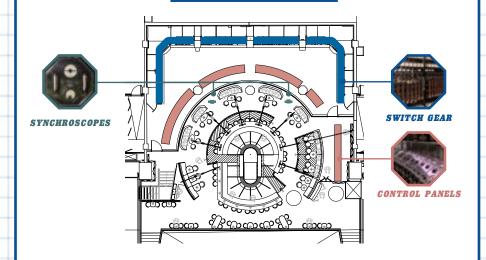

OPERATING** 



INSTRUCTION MANUAL FOR NEW ENGINEERS

**WARNING 66,000V OUTPUT** 



BATTERSEA POWER STATION
BRITISH ELECTRICAL AUTHORITY

It was a tale of two halves.

In 1929 The London Power Company broke earth and began building this colossal beacon of modernity.
Part one, Power Station A, started to generate electricity for London just seven years later.

Then, following a short pause
during World War Two, building
got back underway.

Today, 1955, the electrical supply has
been nationalised and we, the British
Electrical Authority welcome you,
the very best and brightest
engineers, to Control Room B.

Electricifying London with 203 MEGAWATTS and keeping the lights on!

#### LOCATION

ONE HUNDRED AND NINE METRES TALL

**POWERING THE HOUSES** 

9

**PARLIAMENT** 



#### **EQUIPMENT**



OK TRAINEE ENGINEER! READY TO LEARN MORE ABOUT OUR EQUIPMENT AND THE HISTORY OF BATTERSEA POWER STATION? SCAN THIS CODE...



TALLER THAN ST. PAUL 'S CATHEDRAL



You have your clipboard ready? Good! Let's begin to turn up the voltage.

BEGIN ENERGISING PROTOCOL



YES





## BATTERSEA POWER STATION

for 2 people
FRUITY / SWEET /
DELICATE / £30

Oxley gin, Evangelista Ratafia cherry liqueur, pomegranate juice and pineapple juice, fresh lime juice, sugar syrup, topped with Vaporetto Extra Seco spumante



A

Feeling lost? It's ok to ask questions when you begin a new job. Talk to a senior engineer for their recommendations based on your tastes.



#### THE SYNCHROSCOPE

FRESH / LIGHT / DELICATE / £16

Oxley gin, Essentiae lemon verbena liqueur, ginger & lemongrass cordial, pear purée, cl