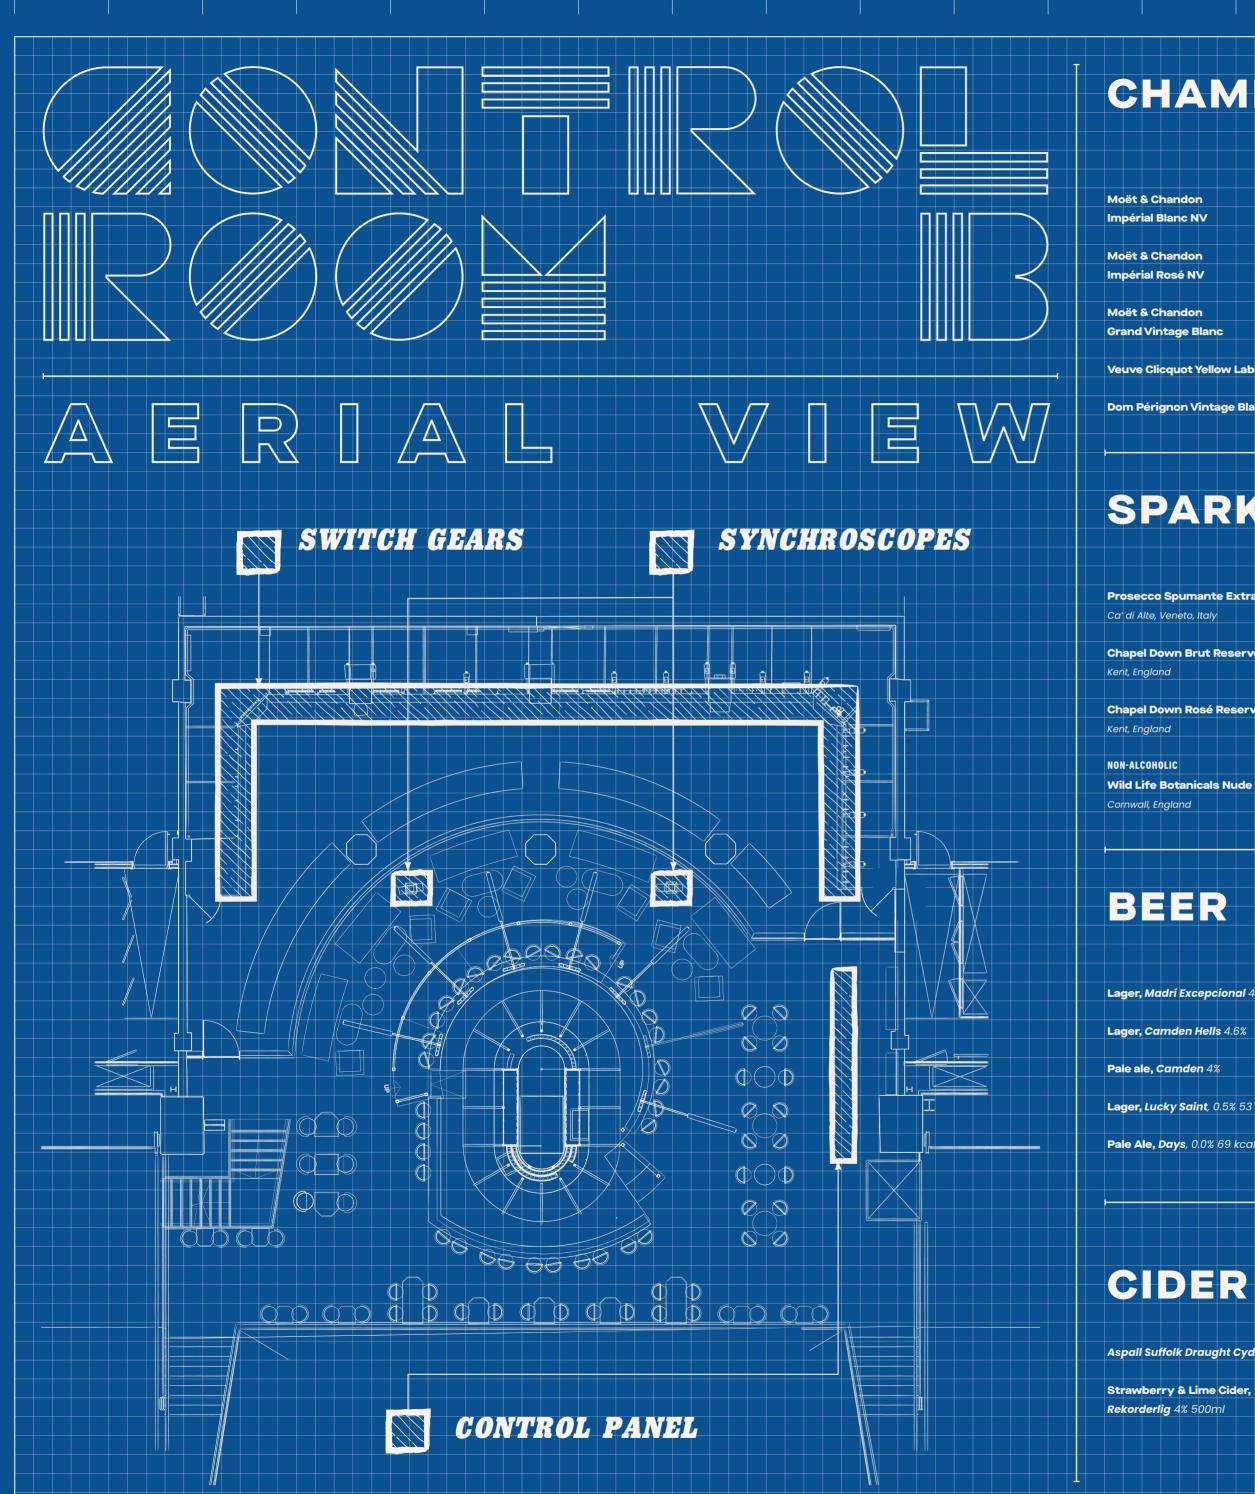

# CHAMPAGNE

|                       | 750ml  | 1,500ml |
|-----------------------|--------|---------|
|                       | bottle | magnum  |
|                       |        |         |
| handon                |        |         |
| Blanc NV              | £88    | £185    |
|                       |        |         |
| handon                |        |         |
| Rosé NV               | £105   | £225    |
|                       |        |         |
| handon                |        |         |
| ntage Blanc           | £120   |         |
|                       |        |         |
| cquot Yellow Label NV | £110   |         |
|                       |        |         |
| gnon Vintage Blanc    | £295   |         |
|                       |        |         |

# SPARKLING

| o Sp | um   | ant   | e Ex | ctra | Dr  | У    |     |  | £45 |  |
|------|------|-------|------|------|-----|------|-----|--|-----|--|
| Ven  | eto, | Italy |      |      |     |      |     |  |     |  |
|      |      |       |      |      |     |      |     |  |     |  |
| owi  | n Br | ut F  | Res  | erv  | e   |      |     |  | £70 |  |
| ind  |      |       |      |      |     |      |     |  |     |  |
|      |      |       |      |      |     |      |     |  |     |  |
| owi  | n Ro | sé    | Res  | erv  | e   |      |     |  | £72 |  |
| ind  |      |       |      |      |     |      |     |  |     |  |
|      |      |       |      |      |     |      |     |  |     |  |
| OLIC |      |       |      |      |     |      |     |  |     |  |
| Bot  | tani | cals  | s Nu | ıde  | Spa | arkl | ing |  | £48 |  |
| ngla | ind  |       |      |      |     |      |     |  |     |  |
|      |      |       |      |      |     |      |     |  |     |  |

|                                 | 330mi |
|---------------------------------|-------|
|                                 |       |
| adrí Excepcional 4.6%           | £7    |
|                                 |       |
| ımden Hells 4.6%                | £7.3  |
|                                 |       |
| Camden 4%                       | £7.2  |
|                                 |       |
| <b>cky Saint</b> , 0.5% 53 kcal | £6.8  |
|                                 |       |
| <b>Days</b> , 0.0% 69 kcal      | £6.5  |
|                                 |       |

# CIDER

Aspall Suffolk Draught Cyder 5.5% 330ml

Rekorderlig 4% 500ml