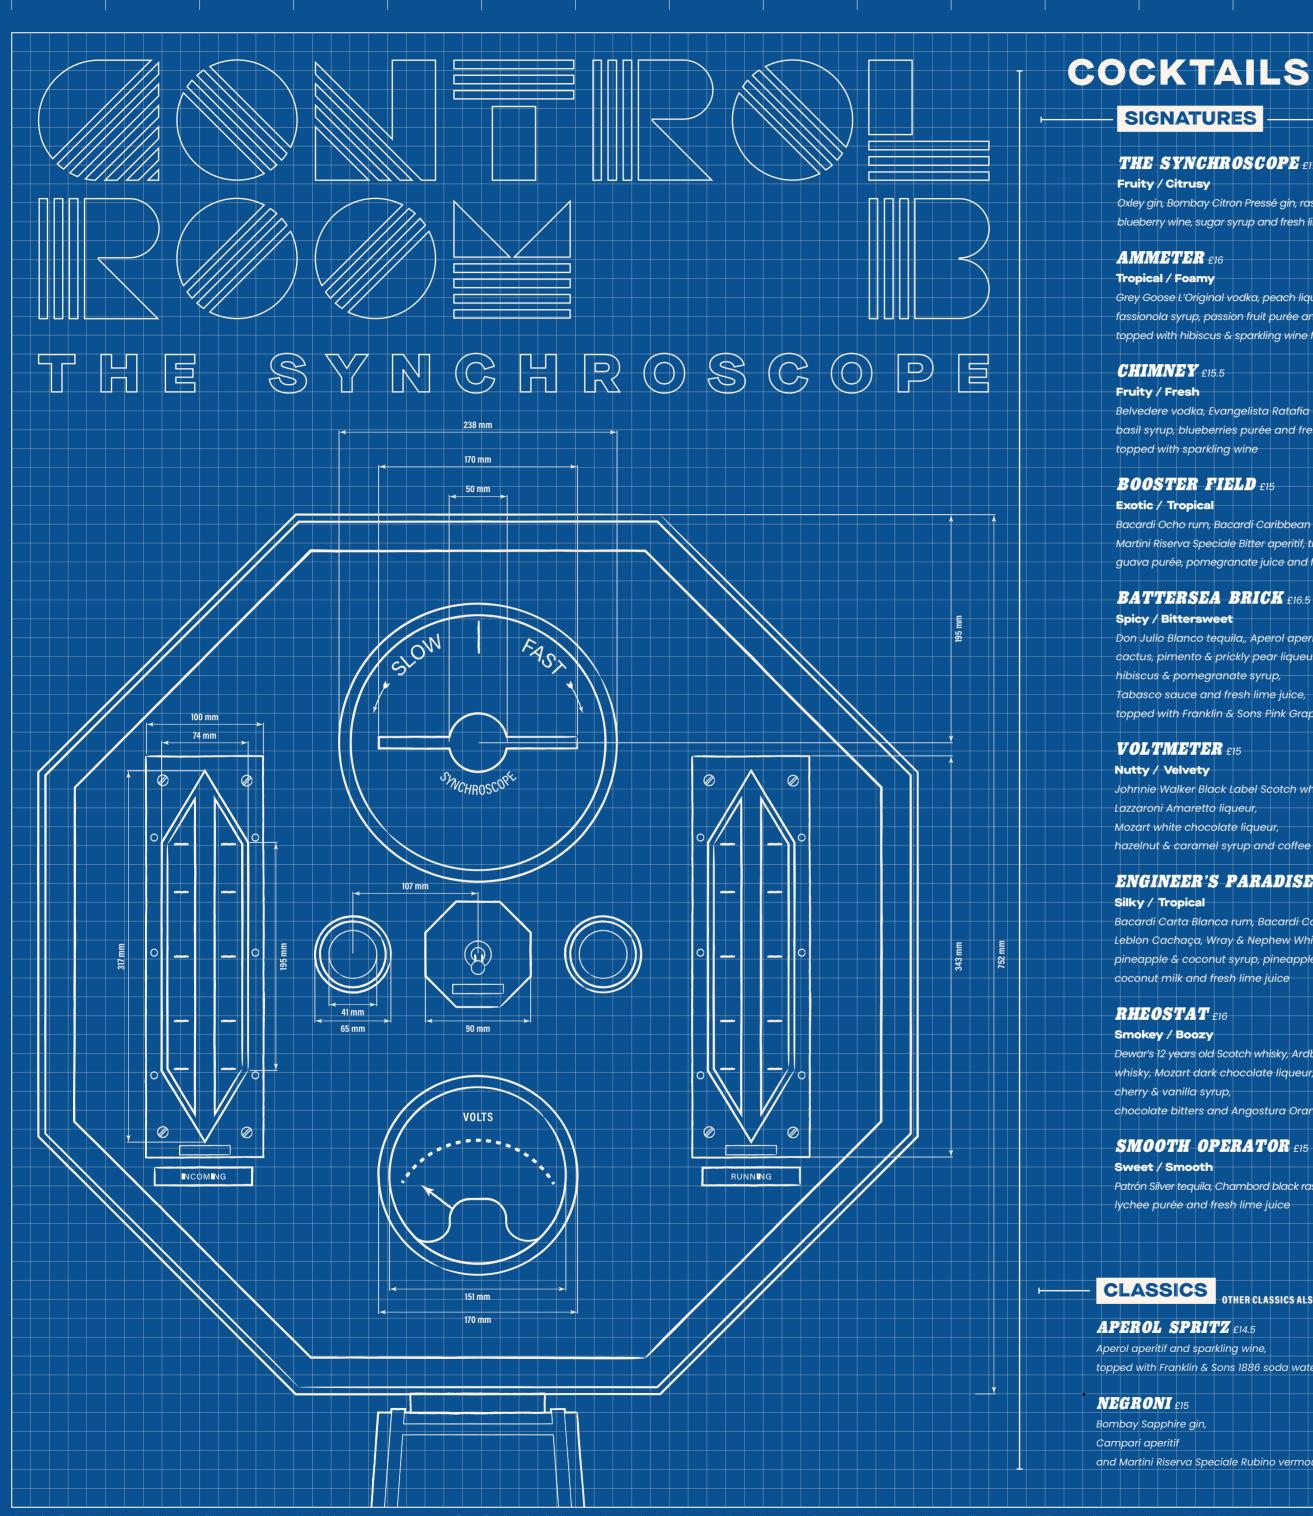

# COCKTAILS

### SIGNATURES

#### THE SYNCHROSCOPE £17

Fruity / Citrusy Oxley gin, Bombay Citron Pressé gin, raspberry liqueur, blueberry wine, sugar syrup and fresh lime juice

## **AMMETER** £16

Grey Goose L'Original vodka, peach liqueur, fassionola syrup, passion fruit purée and fresh lime juice, topped with hibiscus & sparkling wine foam

#### CHIMNEY £15.5

Belvedere vodka, Evangelista Ratafia cherry liqueur, basil syrup, blueberries purée and fresh lime juice, topped with sparkling wine

### BOOSTER FIELD £15

Bacardi Ocho rum, Bacardi Caribbean Spiced rum, Martini Riserva Speciale Bitter aperitif, tropical syrup, guava purée, pomegranate juice and fresh lime juice

#### BATTERSEA BRICK £16.5

Spicy / Bittersweet Don Julio Blanco tequila, Aperol aperitif, cactus, pimento & prickly pear liqueur, hibiscus & pomegranate syrup, Tabasco sauce and fresh lime juice, topped with Franklin & Sons Pink Grapefruit Soda

#### **VOLTMETER** £15

Johnnie Walker Black Label Scotch whisky, Lazzaroni Amaretto liqueur, Mozart white chocolate liqueur,

#### ENGINEER'S PARADISE £15

Bacardi Carta Blanca rum, Bacardi Coconut rum, Leblon Cachaça, Wray & Nephew White Overproof rum, pineapple & coconut syrup, pineapple juice, coconut milk and fresh lime juice

#### RHEOSTAT £16

Dewar's 12 years old Scotch whisky, Ardbeg 10 year old whisky, Mozart dark chocolate liqueur, cherry & vanilla syrup, chocolate bitters and Angostura Orange bitters

### SMOOTH OPERATOR F15

Sweet / Smooth Patrón Silver tequila, Chambord black raspberry liqueur, lychee purée and fresh lime juice

**APEROL SPRITZ** £14.5 Aperol aperitif and sparkling wine, topped with Franklin & Sons 1886 soda water